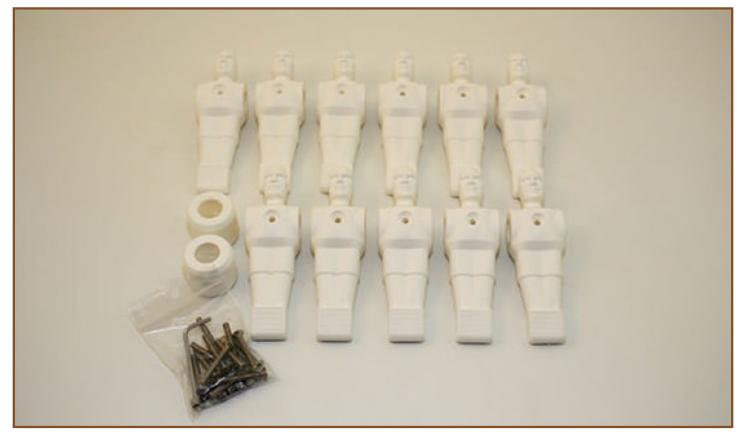

## Set of white players with 2 push blocks

Product code: HB.FBP.White

Complete set of table football players. Consisting of 11 figures and 2 blocks, left and right to the goalkeeper, in white colour. Suitable for football games with rods of 16 mm.

For fixing, 13 bolts and lock nuts in A4 quality are included. Not only stainless steel, but also suitable in a salty environment. Also the Allen key is included in this set.

The playing figures are tested to be unbreakable, therefore very useful for heavy circumstances.