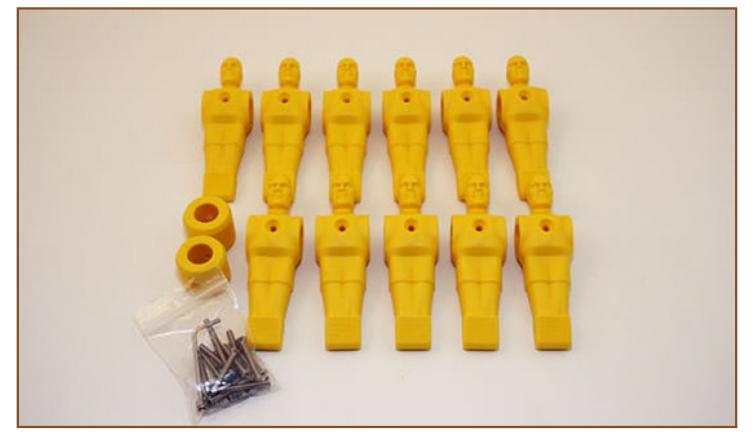

# Set of yellow players with 2 push blocks

Product code: HB.FBP.Yellow

Complete set of table football players. Consisting of 11 figures and 2 blocks, left and right to the goalkeeper, in yellow colour. Suitable for football games with rods of 16 mm.

For fixing, 13 bolts and lock nuts in A4 quality are included. Not only stainless steel, but also suitable in a salty environment. Also the Allen key is included in this set.

The playing figures are tested to be unbreakable, therefore very useful for heavy circumstances.